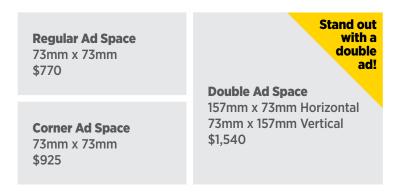

**1/6 Horizontal** 5.375" X 2.625" (13.6 cm X 6.5 cm)

4

- Used to plan fish farm meetings, events and staff birthdays
- Get your product seen 365 days/year at fish farms
- Distributed annually with ANA Jan/Feb issue
- Poster sized with vibrant colours, 26 ad spaces only

## LIMITED NUMBER OF SPACES SO RESERVE EARLY!

## AD COPY DEADLINE: OCTOBER 28