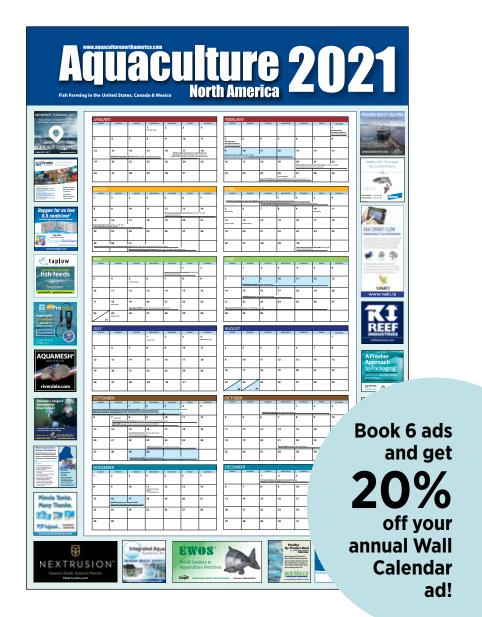

**1/6 Horizontal** 5.375" X 2.625" (13.6 cm X 6.5 cm)

4

- Used to plan fish farm meetings, events and staff birthdays
- Get your product seen 365 days/year at fish farms
- Distributed annually with ANA Jan/Feb issue
- Poster sized with vibrant colours, 26 ad spaces only

## LIMITED NUMBER OF SPACES SO RESERVE EARLY!

## AD COPY DEADLINE: OCTOBER 28